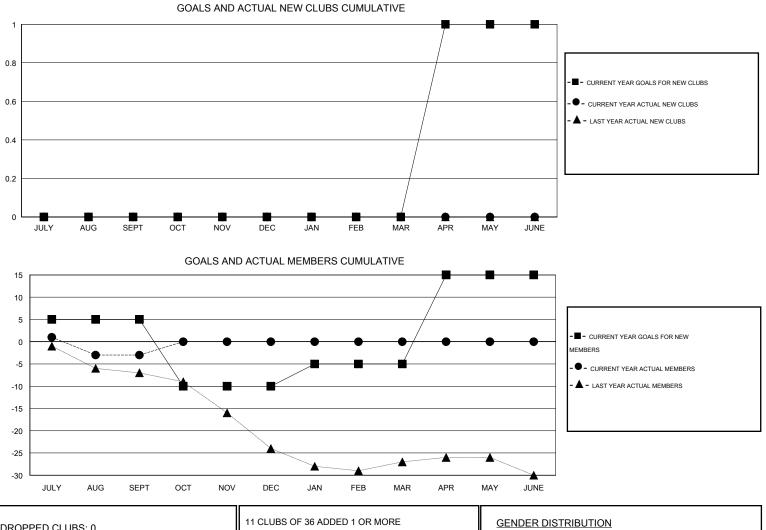

## GMT: Ton Soeters

| LOCATION ENGLAND |
|------------------|
|------------------|

GMT CA 4

|               |                  | Clubs            |                  |                  | Members               |                    |                                     |                    |                  |  |
|---------------|------------------|------------------|------------------|------------------|-----------------------|--------------------|-------------------------------------|--------------------|------------------|--|
|               | RESU             | TS FOR 2016-2017 |                  |                  | RESULTS FOR 2016-2017 |                    |                                     |                    |                  |  |
| QUARTER       | NEW CLUB<br>GOAL | NEW CLUBS        | DROPPED<br>CLUBS | NET<br>GAIN/LOSS | QUARTER               | NEW MEMBER<br>GOAL | CHARTER AND<br>NEW MEMBERS<br>ADDED | DROPPED<br>MEMBERS | NET<br>GAIN/LOSS |  |
| JULY/AUG/SEPT | 0                | 0                | 0                | 0                | JULY/AUG/SEPT         | 5                  | 15                                  | 18                 | -3               |  |
| OCT/NOV/DEC   | 0                | 0                | 0                | 0                | OCT/NOV/DEC           | -15                | 7                                   | 4                  | 3                |  |
| JAN/FEB/MAR   | 0                | 0                | 0                | 0                | JAN/FEB/MAR           | 5                  | 0                                   | 0                  | 0                |  |
| APR/MAY/JUNE  | 1                | 0                | 0                | 0                | APR/MAY/JUNE          | 20                 | 0                                   | 0                  | 0                |  |

| DROPPED CLUBS: 0 |    | 11 CLUBS OF 36 ADDED 1 OR MORE | GENDER DIST       | GENDER DISTRIBUTION |  |  |
|------------------|----|--------------------------------|-------------------|---------------------|--|--|
|                  |    | NEW MEMBERS                    | MALE              | 530 (81.41%)        |  |  |
|                  |    | 1                              | FEMALE            | 121 (18.59%)        |  |  |
| DROPPED MEMBERS  |    |                                |                   |                     |  |  |
| DECEASED         | 3  | CLICK HERE FOR HEALTH          |                   |                     |  |  |
| CLUB CANCELLED   | 0  | ASSESSMENT DATA                | FAMILY UNIT MEMBE | 58                  |  |  |
| OTHER            | 19 | ACCESSINE TO DATA              | HEAD OF HOUSEHOL  | 28                  |  |  |
| TOTAL            | 22 |                                | NON-HEAD OF HOUS  | 30                  |  |  |
|                  |    | _                              |                   |                     |  |  |